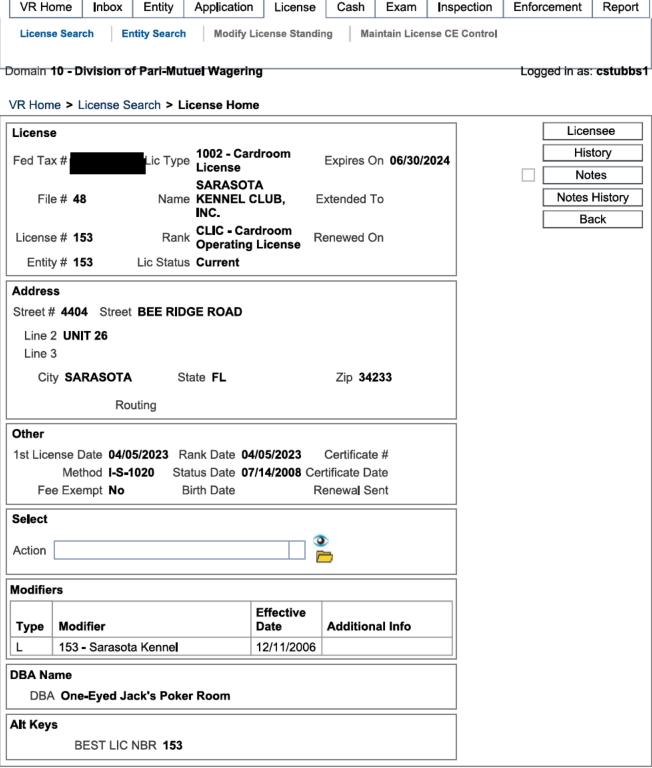

lity remains in violation of the above noted Rule.

**Conclusion**: Although this is the facility's first noted violation of this Rule, the **SARASOTA KENNEL CLUB** remains non-compliant with Rule 75-11.025(10) which was brought to the attention of facility management on January 10, 2024.

Status: Closed by Investigations and forwarded to Legal for review.

#### **TABLE OF CONTENTS**

| I.   | INVESTIGATIVE REPORT COVERSHEET      | 1-1 |
|------|--------------------------------------|-----|
| II.  | INVESTIGATIVE REPORT1                | -3  |
| III. | EXHIBITS                             |     |
|      | 1. License                           | 1-1 |
|      | 2. Pictures                          | 1-3 |
|      | 3. Photos of Feb 6, 2024, Inspection | -1  |

(al12) License Home Page 1 of 1



Get Adobe Reader.

FAQ | Help | Sign Out

EXHIBIT #1 PAGE 1/1





#### **MEMORANDUM**

To: The Florida Gaming Control Commission

From: Office of the General Counsel Through: Joseph Klein, Senior Attorney

Re: FGCC v. Sarasota Kennel Club, Inc. d/b/a One-Eyed Jack's Poker Room

Case No. 2024-021051; Consent Order

Date: June 12, 2024

#### Executive Summary

Sarasota Kennel Club, Inc. d/b/a One-Eyed Jack's Poker Room ("Respondent") seeks to resolve case number 2024-021051, via settlement in lieu of further litigation of the Commission's Administrative Complaint. Pursuant the terms of the proposed settlement agreement, Respondent would pay a fine of \$500.00 for a violation of rule 75-11.025(4)(c), Florida Administrative Code.

#### Background and Procedural History

On April 9, 2024, du