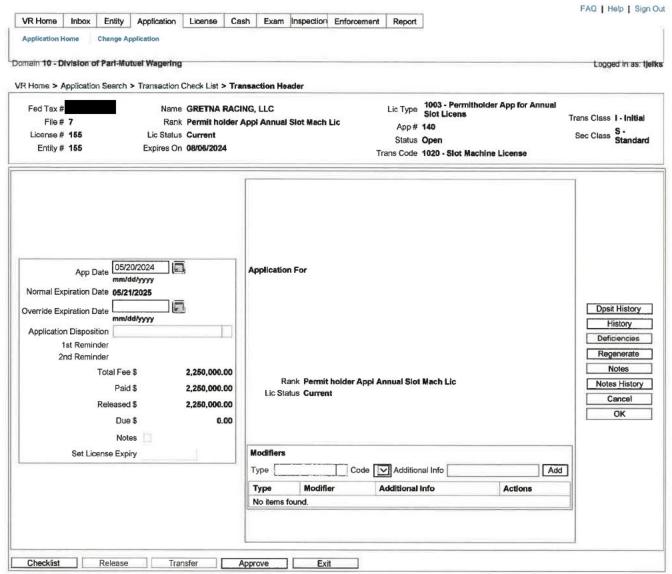

#### PERMITHOLDER APPLICATION FOR ANNUAL SLOT MACHINE LICENSE CHECKLIST

| Permitholder Name: Gretna Racing, LLC d/b/a Magic City Casino (GHND155)  Date Received: Case#: 2024-029142 |                                                                                                                                                                                                                                                                                                                                                        |                         |                                   |                             |  |  |  |
|------------------------------------------------------------------------------------------------------------|--------------------------------------------------------------------------------------------------------------------------------------------------------------------------------------------------------------------------------------------------------------------------------------------------------------------------------------------------------|-------------------------|-----------------------------------|-----------------------------|--|--|--|
| Reviewer's Name: La'Kesha Jelks                                                                            |                                                                                                                                                                                                                                                                                                                                                        |                         |                                   |                             |  |  |  |
| SLOT MACHINE LICENSE REQUIREMENTS                                                                          |                                                                                                                                                                                                                                                                                                                                                        |                         |                                   |                             |  |  |  |
|                                                                                                            | Requirement Description                                                                                                                                                                                                                                                                                                                                | Requirement<br>Met? Y/N | Date<br>Deficiency<br>Letter Sent | Date Deficiency<br>Resolved |  |  |  |
| 1                                                                                                          | Original application form DBPR PMW 3405.  *** 551.114(4) Verified gaming location is at the address specified in the 2020-2021 application. ***                                                                                                                                                                                                        | 7                       |                                   |                             |  |  |  |
| 2                                                                                                          | Original Authorization for Release of Information form DBPR PMW.3460 395                                                                                                                                                                                                                                                                               | \                       |                                   |                             |  |  |  |
| 3                                                                                                          | List of all ownership interests of five percent or greater as described in Rule 75-14.002(b)(c)(d) and (e), FAC, Form DBPR 0040.                                                                                                                                                                                                                       | 4                       | 5124/24                           | 5/28/34                     |  |  |  |
| 4                                                                                                          | A copy of the binding written agreements between the facility and respective associations as required by Section 551.104(10), Florida Statutes (thoroughbred only).                                                                                                                                                                                    | NO                      |                                   |                             |  |  |  |
| 5                                                                                                          | Evidence of a current surety bond in the amount of \$2,000,000, payable to the Governor of the State of Florida, as specified in s. 551.103(1)(f), FS.                                                                                                                                                                                                 | 8.1.2025                |                                   |                             |  |  |  |
| 6                                                                                                          | Payment of the non-refundable \$2,000,000 application fee for a Slot Machine License as required by Section 551.106(1), FS submitted via EFT.  Payment of the non-refundable \$250,000 regulatory fee for the Compulsive or Addictive Gambling Prevention Program as required by Section 551.118, FS, made payable to the Division, submitted via EFT. | 1                       | 5/24/24                           | 5130124                     |  |  |  |
| 7                                                                                                          | A list of slot machine business occupational licensees (i.e. vendors, manufacturers, distributors, service companies, etc.) with whom the permitholder intends to do business.                                                                                                                                                                         | 7                       |                                   |                             |  |  |  |
| В                                                                                                          | Disclosure of the applicant's internal control procedures required by Rule 75-14.058, Florida Administrative Code.                                                                                                                                                                                                                                     | 4                       |                                   |                             |  |  |  |

| Administrative Code.                                                           |                   |
|--------------------------------------------------------------------------------|-------------------|
| Application approved by:  Application approved by:  Permitholder Administrator | 6/11/2024<br>Date |
| Revenue/Auditing Department                                                    | 6/3/2024<br>Date  |
| ogc                                                                            | 6/4/24<br>Date    |