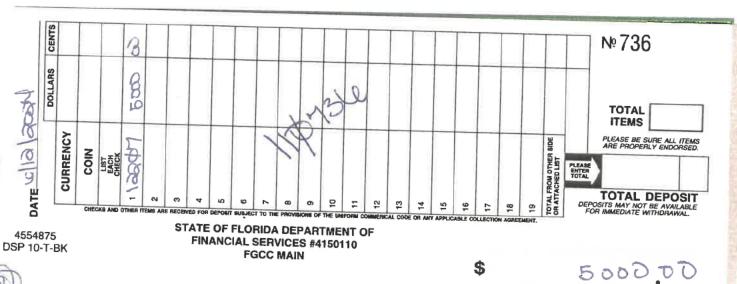

te: 2024-06-12

#Receipt: 1

Receipts Entered: 1

Total: \$ 5,000.00 Status:

Deposited

| Receipt # | DLN | Received Disp Pmt   | Note | Unassigned Pr | rof | Remitted By / Beneficiary          | File# | License # | Assigned    |
|-----------|-----|---------------------|------|---------------|-----|------------------------------------|-------|-----------|-------------|
| 230176882 |     | \$ 5,000.00 DEP CHK |      | \$ 0.00       |     |                                    |       |           |             |
|           |     |                     |      | 10            | 002 | DANIA ENTERTAINMENT<br>CENTER, LLC | 29    | 274       | \$ 5,000.00 |
| Total:    |     | \$ 5,000.00         |      | \$ 0.00       |     |                                    |       |           | \$ 5,000.00 |



Wells Fargo Bank, N.A.

DEPOSIT TICKET SUPERIOR PRESS (800) 990-6466



## **BOND RENEWAL NOTICE**

| DATE: 5/13/2024 BOND NO.: