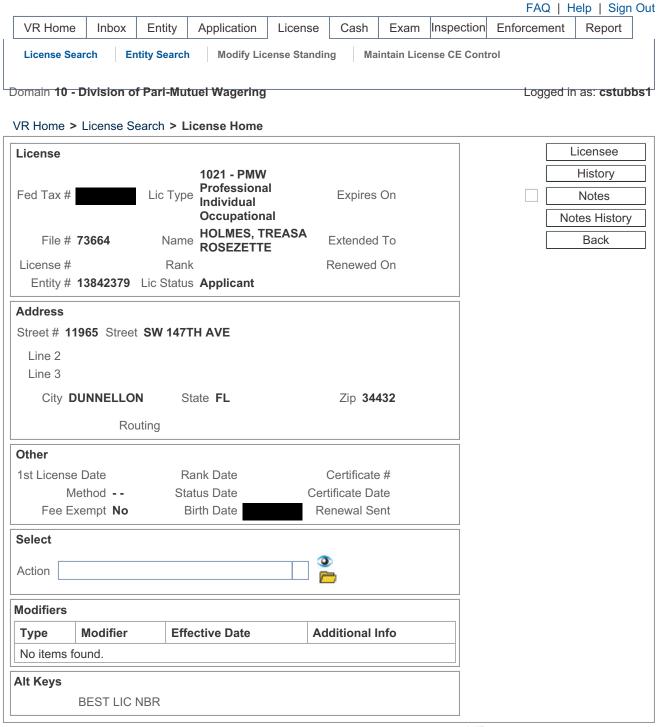

Sheri L R Holmes Stirling Vice President Administration

Gulfstream Park

June 7, 2024

Mr. Joe Dillmore Director Florida DBPR, Division of Pari-Mutuel Wagering 4070 Esplanade Way Ste 250 Tallahassee, FL 32399