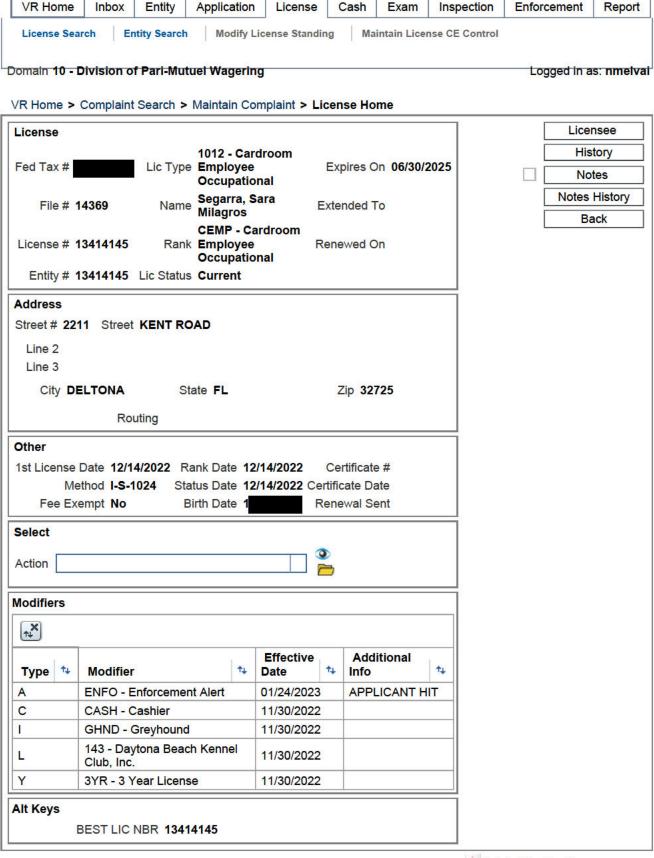

IN WITNESS WHEREOF, I hereunto set my hand and official seal.

My Commission expires the 30th day of June. 2026

Anna P. Nowik, Notary Public

This Power of Attorney is granted under and by the authority of the following resolutions adopted by the Boards of Directors of each of the Companies, which resolutions are now in full force and effect, reading as follows: