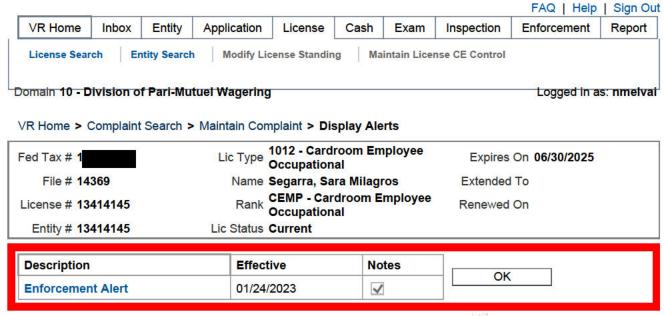

IN WITNESS WHEREOF, I hereunto set my hand and official seal.

My Commission expires the 30th day of June. 2026

Anna P. Nowik, Notary Public

This Power of Attorney is granted under and by the authority of the following resolutions adopted by the Boards of Directors of each of the Companies, which resolutions are now in full force and effect, reading as follows: