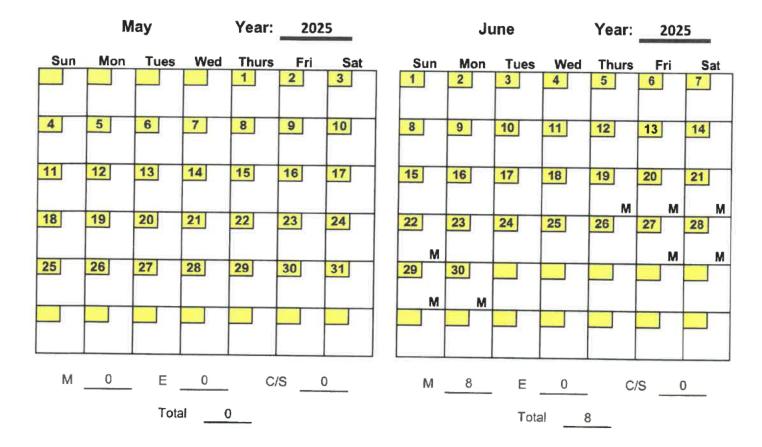

Commission staff received Magic City's application to renew its slot machine license on May 24, 2024. The application was deemed complete on May 30, 2024.